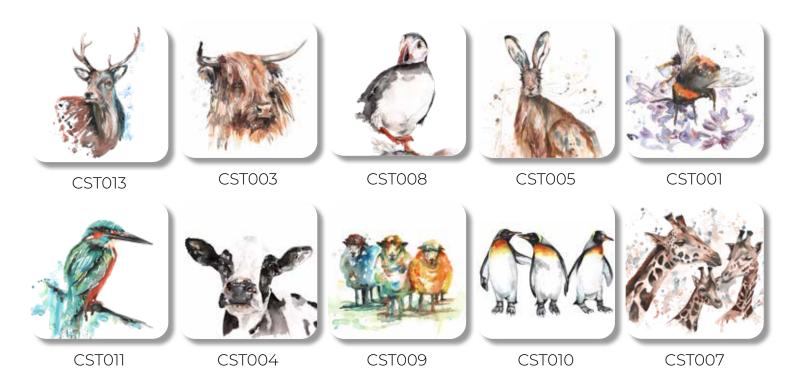

F 10 | RRP: £2.99 GLUED, 50 LEAVES



JOTTER001



JOTTER002



JOTTER003



# HOME



## APRONS



### SOLD IN PACKS OF 3 | RRP: £24.99 100% COTTON | MADE TO ORDER







AP001 STAG AP002 HARE AP003 HIGHLAND







AP006 PUFFIN

## TEATOWELS



### SOLD IN PACKS OF 3 | RRP: £12.99



TT001 STAG



TT002 HARE



TT003 HIGHLAND



TT005 PENGUIN



TT009 DONKEY



TT006 PUFFIN



TT010 FREISIAN COW



TT008 SHEEP





## SOCKS



### SOLD IN PACKS OF 5 | RRP: £9.99 100% SUSTAINABLY SOURCED COTTON SIZE EU 41-46



**PUFFINSOCKS** 



PHEASANTSOCKS



STAGSOCKS

## MAGNETS



### SOLD IN PACKS OF 10 | RRP: £4.50 $90 \times 65 MM$



MAG004



MAG007



MAG001



MAG003



MAG006



MAG002



MAG012



MAG013



MAG010



MAG011

## COASTERS



### SOLD IN PACKS OF 10 | RRP: £3.95 100 x 100MM







## COSMETICS

## LIP BALM



### SOLD IN PACKS OF 10 | RRP: £ 3.95 HANDMADE IN THE UK | 10g



LB001 HONEY



LB002 MINT



LB003 CHERRY



LB004 VANILLA





### SOAP



### SOLD IN PACKS OF 10 | RRP: £6.99 HANDMADE & SSL FREE



SOAP001 SOFT WHITE FEATHER



SOAP002 BOLD BILLIONAIRES



SOAP003 FRESH LEMON GRASS



SOAP004 SWEET DEWBERRY



SOAP005 OCEAN AQUA



# CONFECTIONERY



## CHOCOLATE BARS

### SOLD IN PACKS OF 25 | RRP: £2.95



CHOC006
Highland Belgian Chocolate



CHOC003

Puffin Belgian Chocolate



CHOC001
Thistle Belgian Chocolate



CHOC004 Stag Belgian Chocolate



CHOC002
Kingfisher Belgian Chocolate



CHOC022 Hare Belgian Chocolate



CHOC021

Pheasant Belgian Chocolate



CHOC005 Owl Belgian Chocolate



CHOC018

Donkey Belgian Chocolate



CHOC016 Sheep Belgia