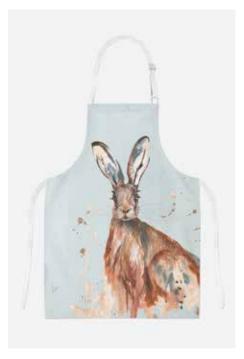

## APRONS

### SOLD IN PACKS OF 3 | RRP: £24.99 100% COTTON | MADE TO ORDER

AP001 STAG AP002 HARE AP003 HIGHLAND

AP006 PUFFIN