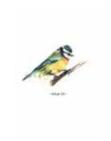

British Birds

Robin

Blue Tit

Packs of 3 Mixed Cards MOQ 6 Packs 105 x 150

Wildflower Set NTSET005

Daisy

Just For You

Packs of 3 Mixed Cards MOQ 6 Packs 105 x 150