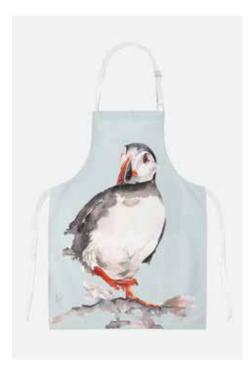

## APRONS

### SOLD IN PACKS OF 3 | RRP: £24.99 100% COTTON | MADE TO ORDER

AP001 STAG AP002 HARE AP003 HIGHLAND

AP006 PUFFIN