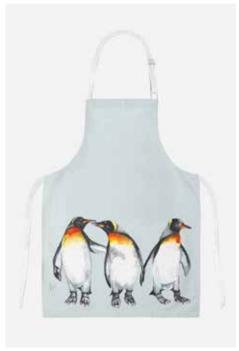

## APRONS

### SOLD IN PACKS OF 3 | RRP: £24.99 100% COTTON | MADE TO ORDER

AP001 STAG AP002 HARE AP003 HIGHLAND

AP006 PUFFIN