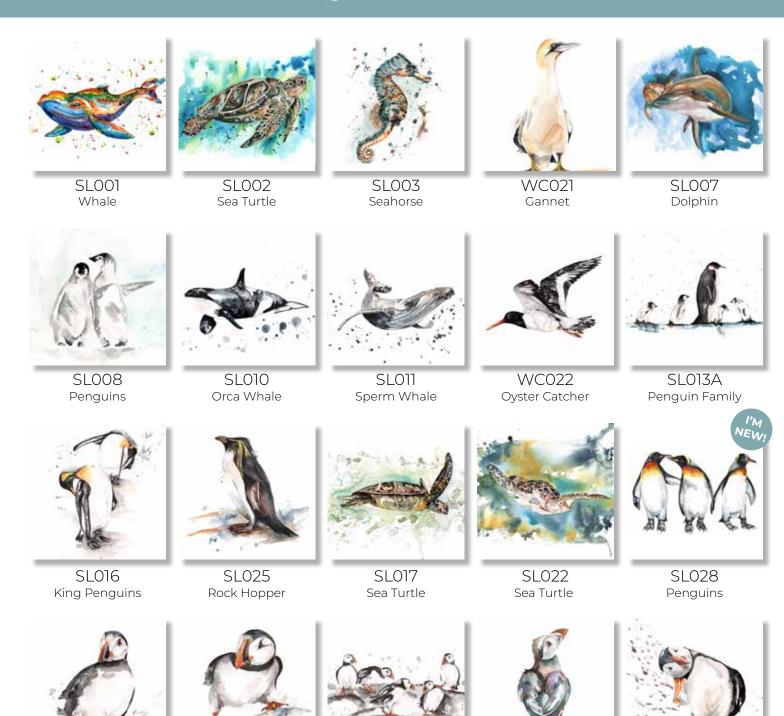

## SEALIFE

TW039 Puffins

TW031

Puffin

TW061

Puffin

TW063 Puffin TW010

Puffin