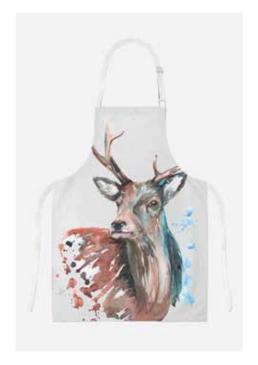

## APRONS

### SOLD IN PACKS OF 3 | RRP: £24.99 100% COTTON | MADE TO ORDER

AP001 STAG AP002 HARE AP003 HIGHLAND

AP006 PUFFIN