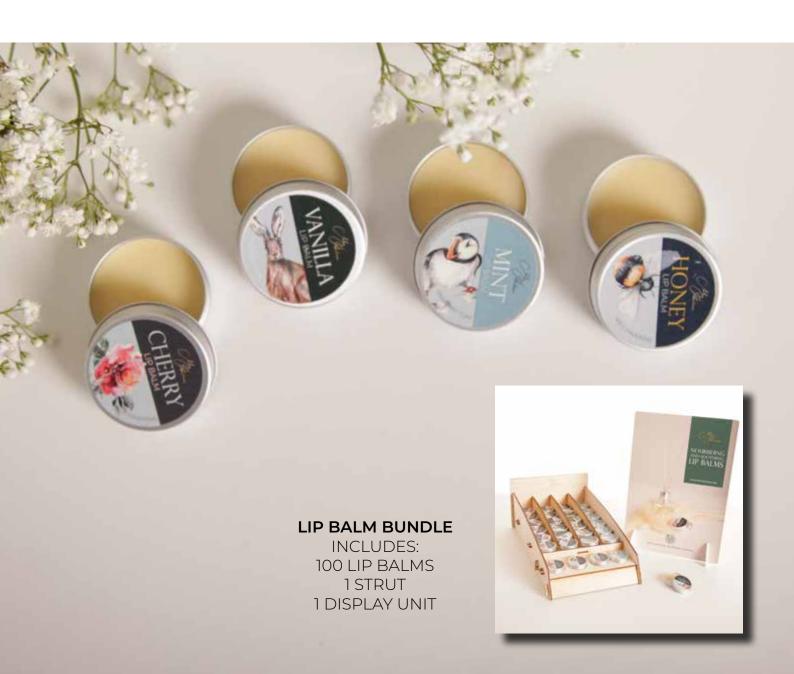

## LIP BALM

### SOLD IN PACKS OF 10 | RRP: £ 3.95 HANDMADE IN THE UK | 10g

LB001 HONEY

LB002 MINT

LB003 CHERRY

LB004 VANILLA