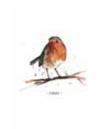

British Birds

Robin

Blue Tit

Packs of 3 Mixed Cards MOQ 6 Packs 105 x 150

Wildflower Set NTSET005

Daisy

Just For You

Packs of 3 Mixed Cards MOQ 6 Packs 105 x 150