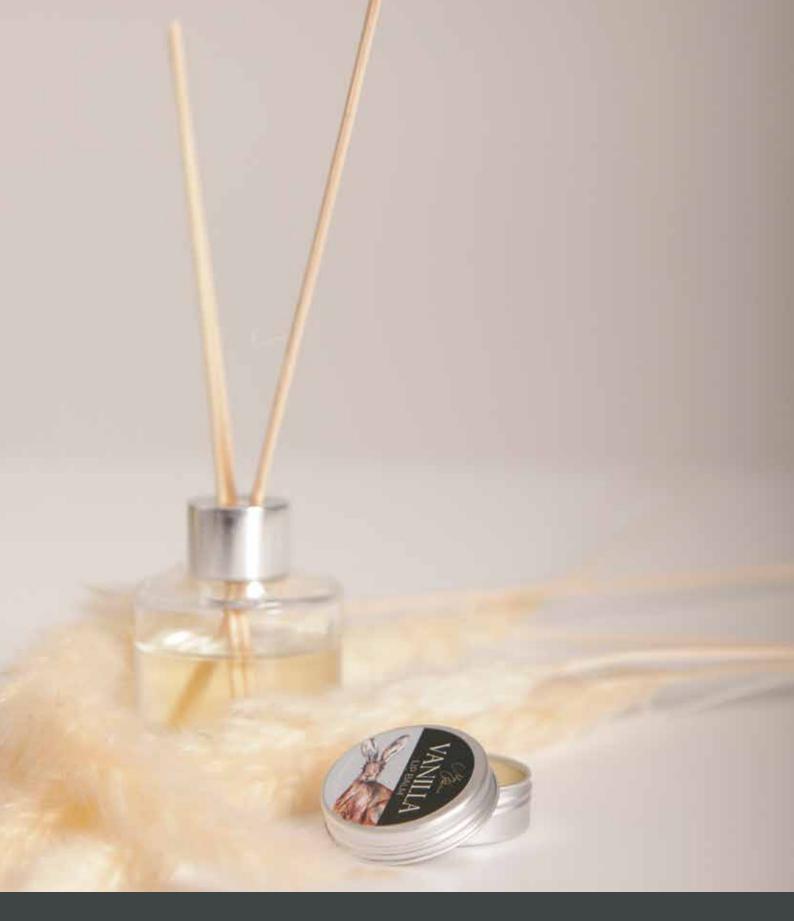

## LIP BALM

### SOLD IN PACKS OF 10 | RRP: £ 3.95 HANDMADE IN THE UK | 10g

LB001 HONEY

LB002 MINT

LB003 CHERRY

LB004 VANILLA